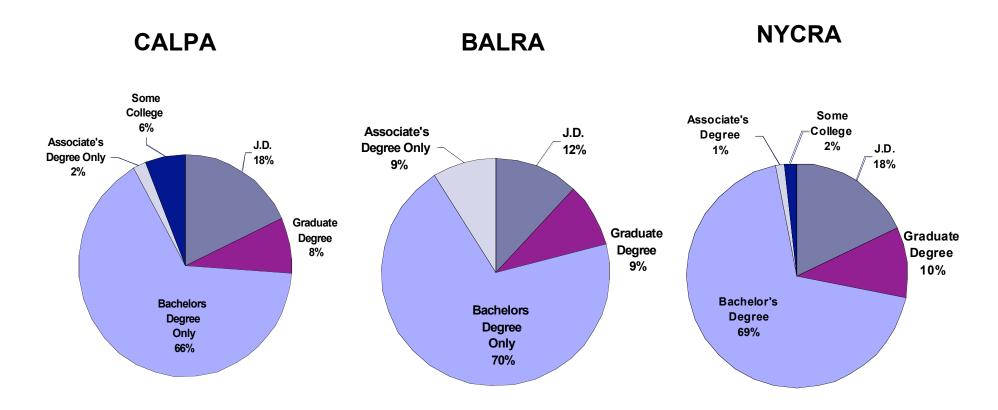

## Highest Degree of Education Attained by Law Firm Recruitment 2007 Survey Participants

M

Average 2007 Salaries: vs. Chicago vs.

**New York** 

**Bay Area** 