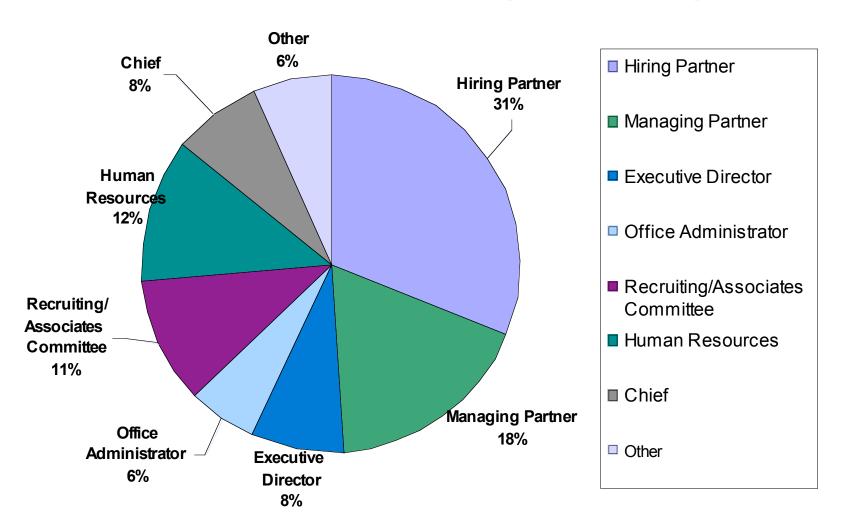

lary = \$104,462

Firm Size: 1-175 176-350 351-700

**Average Salary:** \$102,000 \$105,716 \*

**Average Bonus:** \$6,875 \$3,375 \*

**Average** 

Summer Class: 11 24 \*

#### **Average Manager Tenure is 4 years**

\* Not enough information to analyze data



**Summer Class:** 

### Average Salary, Bonus & Summer Class by Size of Bay Area Office

**Directors = 6 Average Salary = 133,167** 

Firm Size: <u>1 - 175</u> <u>176 - 350</u> <u>351 - 700</u>

Average Salary: \$133,167 \* \*

Average Bonus: \$19,167 \*

Average

18

\*

\*

<sup>\*</sup> Not enough information to analyze data



#### Size of Office vs. Size of Department by Recruitment Directors





#### **Percentage of Firm-Wide Recruitment Directors**



#### Reporting Structure: Who Law Firm Recruitment Department Reports To







## Highest Degree of Education Attained by Law Firm Recruitment 2007 Survey Participants



M

Average 2007 Salaries: vs. Chicago vs.

**New York** 

**Bay Area** 





# Bay Area Legal Recruitment Association Salary Survey 2007

Presented By Eva Wisnik



www.wisnik.com