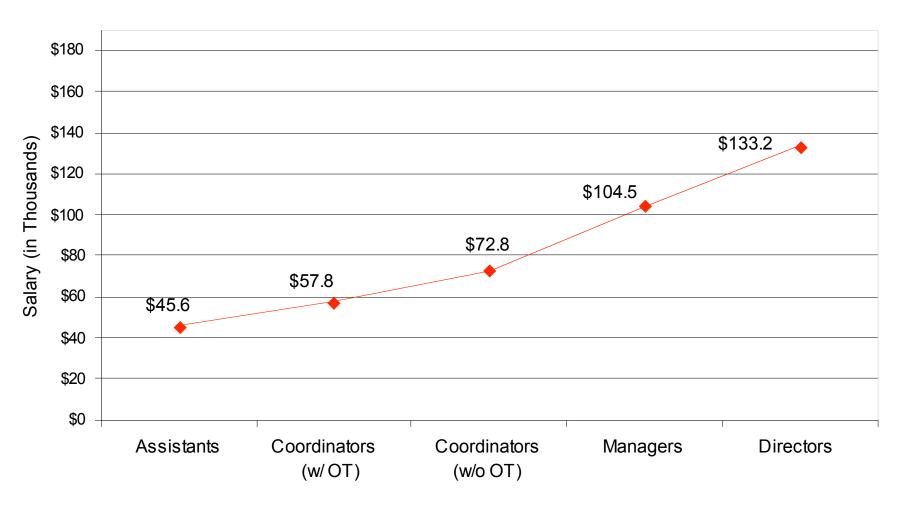

### 2007 Survey Results Bay Area Law Firm Participants' Average Salaries

<u>Title</u> <u>Average Salary</u> <u>Salary Range</u>

Assistants: \$45,583 \$41K - \$55K

Coordinators (w/ OT): \$57,800 \$36K - \$85K

Coordinators (w/o OT): \$72,818 \$61K - \$80K

Managers: \$104,462 \$66K - \$150K

Directors: \$133,167 \$70K - \$200K