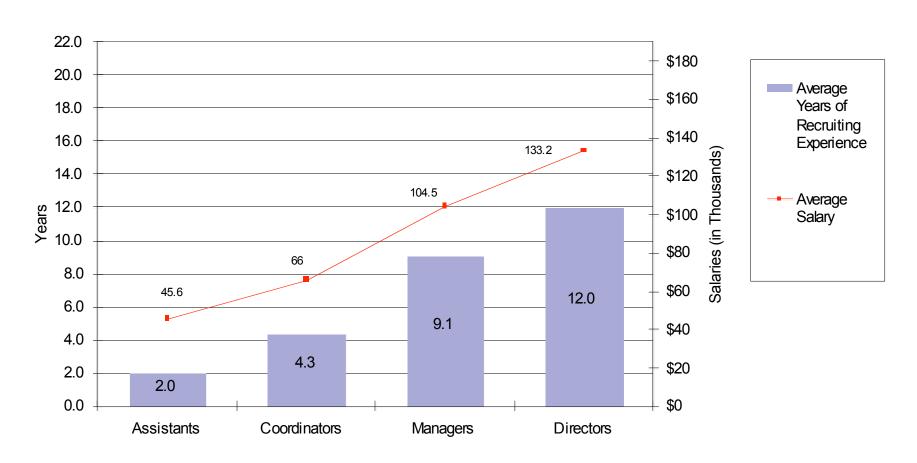

## Average Salaries for Law Firm Recruitment Professionals VS. Average Years of Recruiting Experience

Assistants = 6 Average Salary = \$45,672

| Firm Size:               | <u>1 - 175</u> | <u> 176 – 350</u> | <u>351 - 700</u> |
|--------------------------|----------------|-------------------|------------------|
| Average Salary:          | \$45,556       | \$43,000          | *                |
| Average Overtime:        | \$1,884        | \$5,000           | *                |
| Average Bonus:           | \$1,600        | \$1,500           | *                |
| Average<br>Summer Class: | 14.5           | 25                | *                |

<sup>\*</sup> Not enough information provided

Coordinators w/ OT = 20 Average Salary = \$57,800

| Firm Size:               | <u>1 - 175</u> | <u> 176 – 350</u> | <u>351 - 700</u> |
|--------------------------|----------------|-------------------|------------------|
| Average Salary:          | \$64,455       | \$66,833          | *                |
| Average Overtime:        | \$7,753        | \$100             | *                |
| Average Bonus:           | \$1,778        | \$1500            | *                |
| Average<br>Summer Class: | 13             | 25                | *                |

<sup>\*</sup> Not enough information provided

Coordinators w/o OT= 11 Average Salary = \$72, 818

| Firm Size:               | <u>1 – 175</u> | <u> 176 – 350</u> | <u> 351 - 700</u> |
|--------------------------|----------------|-------------------|-------------------|
| Average Salary:          | \$72,818       | *                 | *                 |
| Average Bonus:           | \$3,688        | *                 | *                 |
| Average<br>Summer Class: | 12             | *                 | *                 |

<sup>\*</sup> Not enough information provided

Managers = 24 Average Salary = \$104,462

Firm Size: 1-175 176-350 351-700

**Average Salary:** \$102,000 \$105,716 \*

**Average Bonus:** \$6,875 \$3,375 \*

**Average** 

Summer Class: 11 24 \*

#### **Average Manager Tenure is 4 years**

\* Not enough information to analyze data

**Summer Class:** 

### Average Salary, Bonus & Summer Class by Size of Bay Area Office

**Directors = 6 Average Salary = 133,167** 

Firm Size: <u>1 - 175</u> <u>176 - 350</u> <u>351 - 700</u>

Average Salary: \$133,167 \* \*

Average Bonus: \$19,167 \*

Average

18

\*

\*

<sup>\*</sup> Not enough information to analyze data