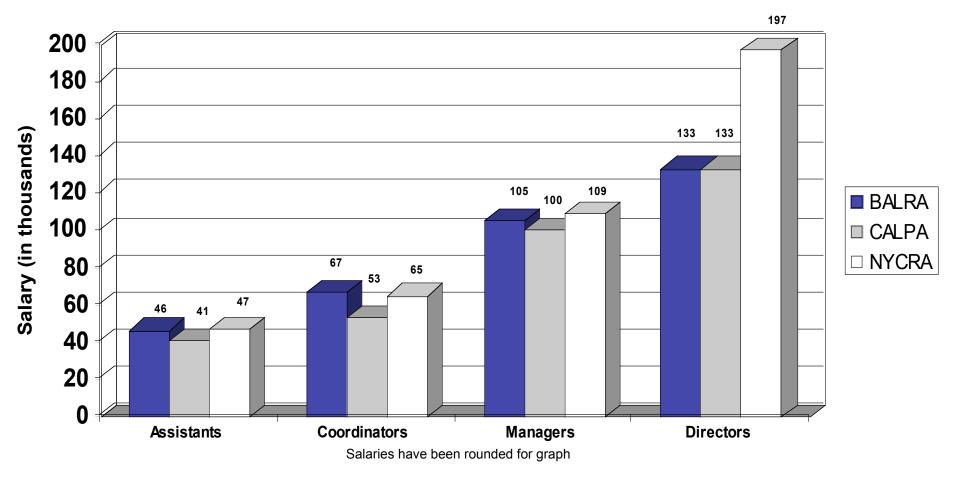

### 2007 Survey Results Bay Area Law Firm Participants' Average Salaries

<u>Title</u> <u>Average Salary</u> <u>Salary Range</u>

Assistants: \$45,583 \$41K - \$55K

Coordinators (w/ OT): \$57,800 \$36K - \$85K

Coordinators (w/o OT): \$72,818 \$61K - \$80K

Managers: \$104,462 \$66K - \$150K

Directors: \$133,167 \$70K - \$200K