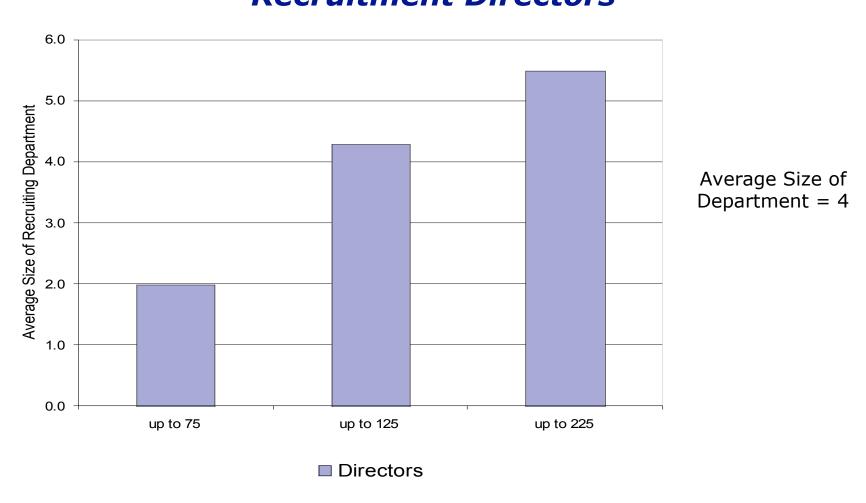

s: | 12             | *                 | *                 |

<sup>\*</sup> Not enough information provided



Managers = 24 Average Salary = \$104,462

Firm Size: 1-175 176-350 351-700

**Average Salary:** \$102,000 \$105,716 \*

**Average Bonus:** \$6,875 \$3,375 \*

**Average** 

Summer Class: 11 24 \*

#### **Average Manager Tenure is 4 years**

\* Not enough information to analyze data



**Summer Class:** 

### Average Salary, Bonus & Summer Class by Size of Bay Area Office

**Directors = 6 Average Salary = 133,167** 

Firm Size: <u>1 - 175</u> <u>176 - 350</u> <u>351 - 700</u>

Average Salary: \$133,167 \* \*

Average Bonus: \$19,167 \*

Average

18

\*

\*

<sup>\*</sup> Not enough information to analyze data



#### Size of Office vs. Size of Department by Recruitment Directors





#### **Percentage of Firm-Wide Recruitment Directors**



#### Reporting Structure: Who Law Firm Recruitment Department Reports To







## Highest Degree of Education Attained by Law Firm Recruitment 2007 Survey Participants



M

Average 2007 Salaries: vs. Chicago vs.

**New York** 

**Bay Area** 





# Bay Area Legal Recruitment Association Salary Survey 2007

Presented By Eva Wisnik



www.wisnik.com