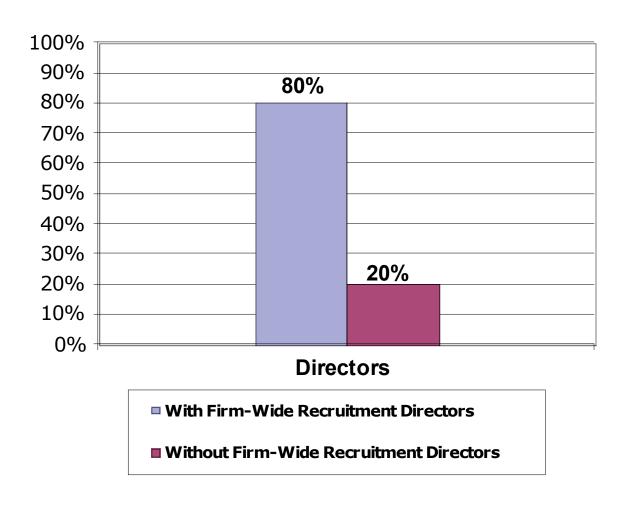

|

<sup>\*</sup> Not enough information provided



Managers = 24 Average Salary = \$104,462

Firm Size: 1-175 176-350 351-700

**Average Salary:** \$102,000 \$105,716 \*

**Average Bonus:** \$6,875 \$3,375 \*

**Average** 

Summer Class: 11 24 \*

#### **Average Manager Tenure is 4 years**

\* Not enough information to analyze data



**Summer Class:** 

### Average Salary, Bonus & Summer Class by Size of Bay Area Office

**Directors = 6 Average Salary = 133,167** 

Firm Size: <u>1 - 175</u> <u>176 - 350</u> <u>351 - 700</u>

Average Salary: \$133,167 \* \*

Average Bonus: \$19,167 \*

Average

18

\*

\*

<sup>\*</sup> Not enough information to analyze data



#### Size of Office vs. Size of Department by Recruitment Directors





#### **Percentage of Firm-Wide Recruitment Directors**



#### Reporting Structure: Who Law Firm Recruitment Department Reports To







## Highest Degree of Education Attained by Law Firm Recruitment 2007 Survey Participants



M

Average 2007 Salaries: vs. Chicago vs.

**New York** 

**Bay Area** 





# Bay Area Legal Recruitment Association Salary Survey 2007

Presented By Eva Wisnik



www.wisnik.com